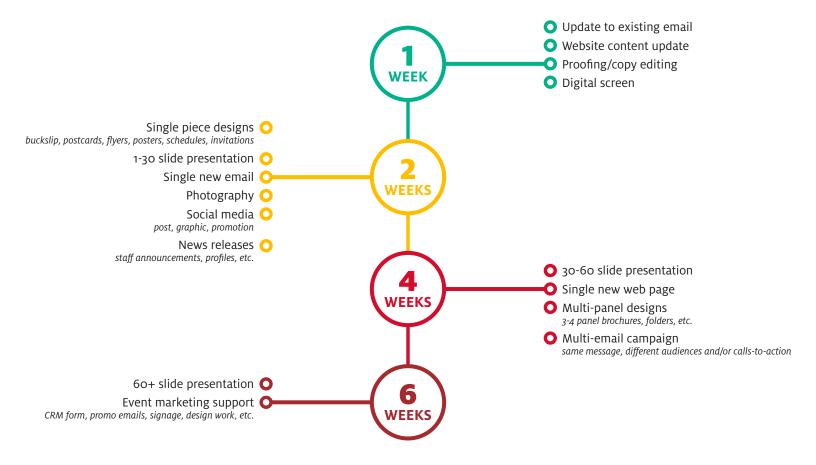

## ESCM PROJECT TIME EXPECTATIONS

The below project time expectations takes into consideration design/writing time, internal approval, external approval, and branding approval. All content or relevant information needed for the project (with the exception of recipient lists) should be submitted along with the project request. Efforts to gather information needed to complete the project will further delay the project.

Projects that need to be printed and/or mailed may require additional time. Projects that already exist and need to be updated—and not completely redesigned—may require less time.